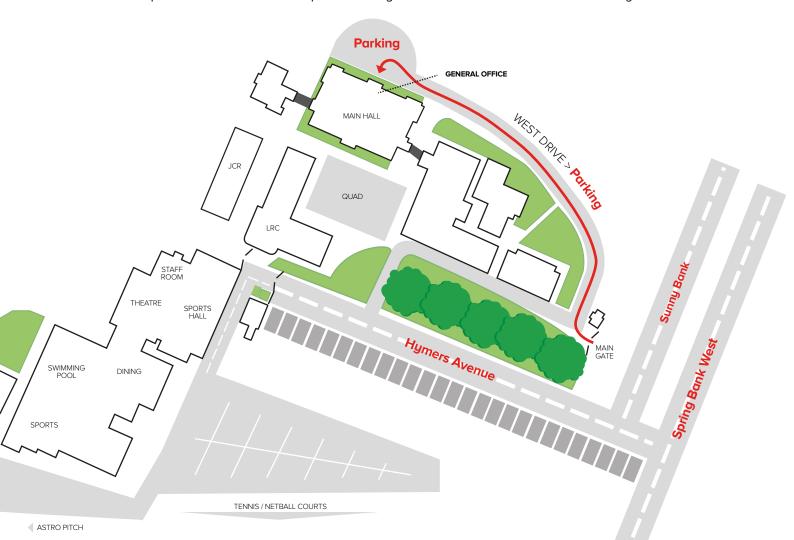

## **Hymers College Visitor Map**

West Drive Visitor Parking

Hymers Avenue, Hull HU3 1LW

When you arrive at School, please drive through the main gates following the sign for:

## Senior School Reception & Main Office.

Follow the road around to the right which will take you to the front of the School where you should see a sign for:

## Senior School Reception - Main Office - Visitors' Parking.

Please park at the front of School. Once parked, come through the main doors into the Main Office to sign-in as a visitor and receive your visitor lanyard.