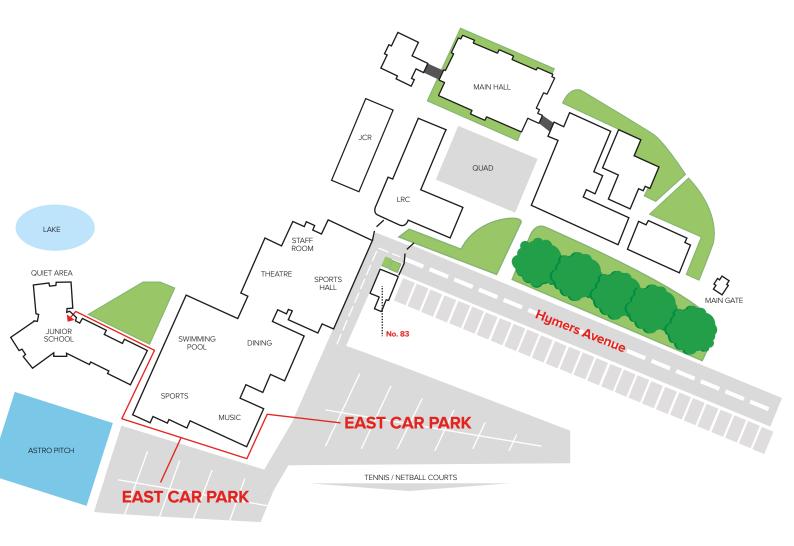

## Hymers Junior School Visitor Map

## East Car Park Visitor Parking

Hymers Avenue, Hull HU3 1LW | Tel: 01482 441211

When you arrive at School, please drive down Hymers Avenue and follow signs to:

## East Car Park.

Follow the road to the very end of Hymers Avenue, drive through the school gate, and turn left after the zebra crossing.

After parking your car in the East Car Park, follow the signs to Junior School (between Music & Sports and the astro pitch) to the front entrance of the Junior School to sign-in as a visitor and receive your visitor lanyard.