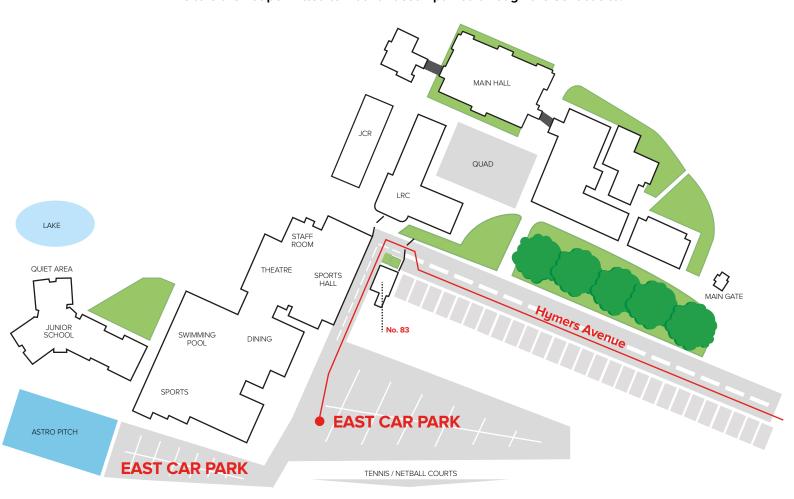

## Hymers College Visitor Map: Sports Fixtures

East Car Park Visitor Parking

Hymers Avenue, Hull HU3 1LW

We are looking forward to welcoming you to Hymers for our sports fixtures. When you arrive at School, please do not drive through the main school gates. Instead, please continue to drive down **Hymers Avenue** following signs to: **East Car Park.** Follow the road to the end of Hymers Avenue, drive through the school gate turning left after the zebra crossing. Please park in the East Car Park where you will be directed to where the fixture is being held. Please note: Toilet facilities for visiting parents are located in the School Office at No. 83 Hymers Avenue. **Visitors are not permitted to walk unaccompanied through the School site.** 